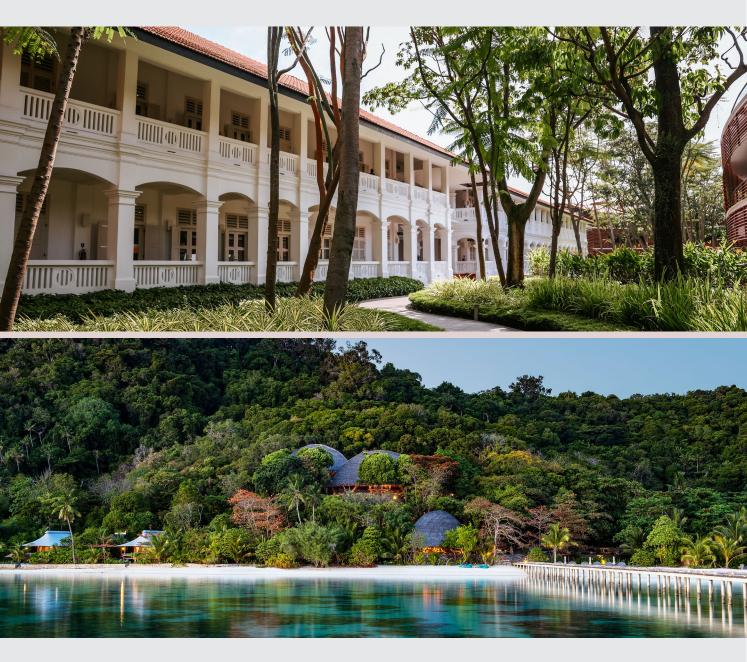

### Explore the islands of Singapore and Indonesia with Capella Singapore located on Sentosa Island, and Bawah Reserve, a private island paradise.

This twofold offer invites you to enjoy an immersive stay in a One Bedroom Garden Villa nestled within lush greenery at Capella Singapore, and in a One Bedroom Tented Beach Suite that boasts lagoon views at Bawah Reserve, along with complimentary activities and indulgent privileges.

## CAPELLA SINGAPORE ONE BEDROOM GARDEN VILLA

- Complimentary one-way airport transfer
- Welcome amenities upon arrival
- Complimentary breakfast
- Wireless Internet access
- In-room refreshments inclusive of bottled water, juices and soft drinks
- Light snacks and refreshments served through the day and afternoon tea from 3 p.m. to 5 p.m. in The Living Room
- Five pieces of complimentary garment pressing per stay
- Capella Culturist service

### BAWAH RESERVE ONE BEDROOM TENTED **BEACH SUITE**

- Daily breakfast, lunch and dinner
- Private dinner at the lookout
- Fresh juices and soft drinks
- Welcome amenities and nightly turn down treats
- Yoga, pilates and meditation classes
- Land and water activities
- One spa treatment per guest, per night
- In-room and island wide wireless Internet access
- Daily laundry service (excludes dry cleaning)